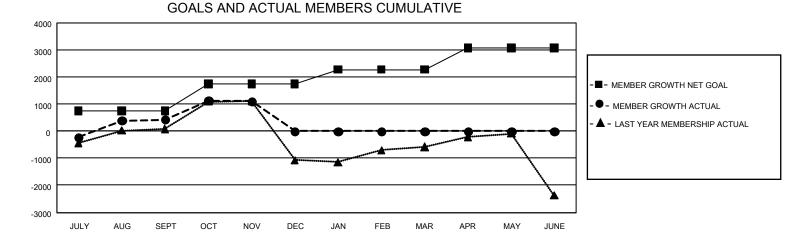

## GMT MONTHLY MEMBERSHIP PROGRESS REPORT Results as of: 11/30/2019

Multiple District 307

LOCATION: INDONESIA

GMT: OPEN

**GMT CA** 7

| 0             |               |             |               |                       |                        |                         |                                                    |  |
|---------------|---------------|-------------|---------------|-----------------------|------------------------|-------------------------|----------------------------------------------------|--|
| Clubs         |               |             |               | Members               |                        |                         |                                                    |  |
|               | RESULTS FOR   | R 2019-2020 |               | RESULTS FOR 2019-2020 |                        |                         |                                                    |  |
| QUARTER       | NEW CLUB GOAL | NEW CLUBS   | DROPPED CLUBS | QUARTER MEME          | BER GROWTH NET<br>GOAL | MEMBER GROWTH<br>ACTUAL | DROPPED<br>MEMBERS ACTUAI<br>(including transfers) |  |
| JULY/AUG/SEPT | 39            | 12          | 24            | JULY/AUG/SEPT         | 2,235                  | 1,255                   | 684                                                |  |
| OCT/NOV/DEC   | 27            | 5           | 4             | OCT/NOV/DEC           | 3,030                  | 1,006                   | 317                                                |  |
| JAN/FEB/MAR   | 24            | 0           | 0             | JAN/FEB/MAR           | 1,575                  | 0                       | 0                                                  |  |
| APR/MAY/JUNE  | 24            | 0           | 0             | APR/MAY/JUNE          | 2,370                  | 0                       | 0                                                  |  |