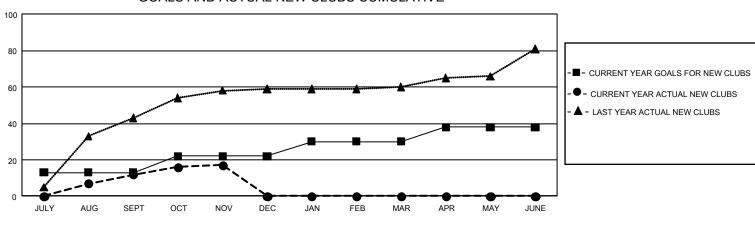

## GMT MONTHLY MEMBERSHIP PROGRESS REPORT Results as of: 11/30/2019

Multiple District 307

LOCATION: INDONESIA

GMT: OPEN

**GMT CA** 7

| 0             |               |             |               |                       |                        |                         |                                                    |  |
|---------------|---------------|-------------|---------------|-----------------------|------------------------|-------------------------|----------------------------------------------------|--|
| Clubs         |               |             |               | Members               |                        |                         |                                                    |  |
|               | RESULTS FOR   | R 2019-2020 |               | RESULTS FOR 2019-2020 |                        |                         |                                                    |  |
| QUARTER       | NEW CLUB GOAL | NEW CLUBS   | DROPPED CLUBS | QUARTER MEME          | BER GROWTH NET<br>GOAL | MEMBER GROWTH<br>ACTUAL | DROPPED<br>MEMBERS ACTUAI<br>(including transfers) |  |
| JULY/AUG/SEPT | 39            | 12          | 24            | JULY/AUG/SEPT         | 2,235                  | 1,255                   | 684                                                |  |
| OCT/NOV/DEC   | 27            | 5           | 4             | OCT/NOV/DEC           | 3,030                  | 1,006                   | 317                                                |  |
| JAN/FEB/MAR   | 24            | 0           | 0             | JAN/FEB/MAR           | 1,575                  | 0                       | 0                                                  |  |
| APR/MAY/JUNE  | 24            | 0           | 0             | APR/MAY/JUNE          | 2,370                  | 0                       | 0                                                  |  |